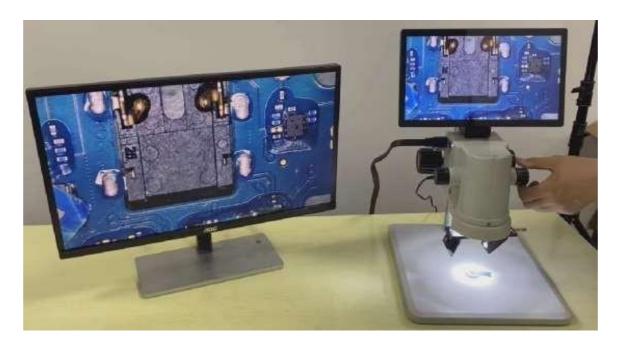

## ProZoom Digi 9M - 3D Digital Microscope

The  $ProZoom\ Digi\ 9M-3D$  integrated zoom optical module with high definition camera. It can be conveniently used in a narrow and small space. According to ergonomic principles, its internal optical corner design and angle adjustment of the display screen, allow the operator to look at the display in a flat view. Through the HDMI HD interface, it can connect to another display simultaneously. USB interface to connect to PC.

| Specifications    |                                                                                         |                                                                           |                    |                     |                  |                     |  |
|-------------------|-----------------------------------------------------------------------------------------|---------------------------------------------------------------------------|--------------------|---------------------|------------------|---------------------|--|
| Model             |                                                                                         | ProZoom Digi 9M – 3D                                                      |                    |                     |                  |                     |  |
| Magnification     | on                                                                                      | 17x-110x                                                                  |                    |                     |                  |                     |  |
| Objective         |                                                                                         | 0.7x-4.5x                                                                 |                    |                     |                  |                     |  |
| Sensor            |                                                                                         | 1/2.8" COMS                                                               |                    |                     |                  |                     |  |
| Preview           |                                                                                         | 1920*1080P@60FS                                                           |                    |                     |                  |                     |  |
| Photograp         | h                                                                                       | 5 mega-pixel                                                              |                    |                     |                  |                     |  |
| Output            |                                                                                         |                                                                           | HDMI, USB, SD Card |                     |                  |                     |  |
| Display           | 11.6" or 21.5"                                                                          |                                                                           |                    |                     |                  |                     |  |
|                   | Т                                                                                       | Through the HDMI interface, can connect to another display simultaneously |                    |                     |                  |                     |  |
| Function          | Real-time observation, photo taking, video recording, measurement, storage, data output |                                                                           |                    |                     |                  |                     |  |
| Displayer<br>Size | St                                                                                      | Standard                                                                  |                    | 0.5x Lens           |                  | 2x Lens             |  |
|                   | W.D                                                                                     | W.D.100mm                                                                 |                    | W.D.165mm           |                  | W.D.30mm            |  |
|                   | Mag.                                                                                    | F.O.V.(mm)                                                                | Mag.               | F.O.V.(mm)          | Mag.             | F.O.V.(mm)          |  |
| 11.6"             | 17.2x-110.<br>5x                                                                        | 18.5*10.5-2.8*<br>1.5                                                     | 8.6x-55.2x         | 37.5*21-5.5*<br>3.0 | 34.4x-221x       | 9.5*5.5-1.5*<br>0.7 |  |
| 21.5"             | 31.9x-204.<br>8x                                                                        | 18.5*10.5-2.8*<br>1.5                                                     | 15.9x-102.<br>4x   | 37.5*21-5.5*<br>3.0 | 63.7x-409.<br>6x | 9.5*5.5-1.5*<br>0.7 |  |
| Stand             | Track Stand  Vertical Height:325mm, Focusing Distance:220mm  Base Size:320x260x16mm     |                                                                           |                    |                     |                  |                     |  |
| Illumination      |                                                                                         | Comes with 56-LED ring light, adjustable brightness                       |                    |                     |                  |                     |  |