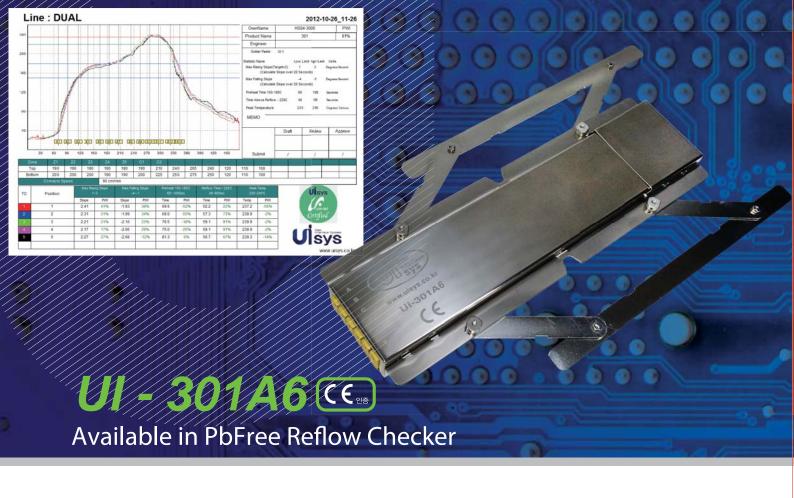

- Measurement of max 6 channels
- Simulation
- Measurement analysis
- Data Comparison
- Data converted to Excel files
- Supports multiple languages including Korean

- Result storage up to 5 times
- Adjustable sampling speed & low-power
- Data Filtering
- Monitoring for low battery
- Protection for internal circuits

## General Information

| Items                | Details                   |
|----------------------|---------------------------|
| Battery              | Rechargeable, 6V          |
| Operation Hours      | Continuously for 15 hours |
| Operation /          | (room temperature)        |
| Storage Temperatures | 0~300℃/0~40℃              |
| Dimension            | 283×60×23 / 283×97×23     |
|                      |                           |

## Measurement

| Items                      | Sensor                  | Measuring Scope             | Error(s) |
|----------------------------|-------------------------|-----------------------------|----------|
| Temperature<br>Measurement | KK-type<br>Thermocouple | 0~300℃                      | ±2℃      |
| Sampling                   |                         | 0.3, 0.6, 1.2 and<br>2.4sec |          |
| Measurement Time           | )                       | 10Minutes                   |          |
| Internal Storages          |                         | 5                           |          |

## Specification

| Specification           | Minimum Requirement                           |
|-------------------------|-----------------------------------------------|
| OS                      | Windows 95, 98, ME, 2000, XP, 7, 8            |
| Processor/Memory        | Pentium2 and later / 64MB and more            |
| HDD / CD-ROM            | 64MB and more / CD-ROM (Program Installation) |
| Video Card / Connection | 1024×768, 16 bit and more / USB-micro 5 pin   |