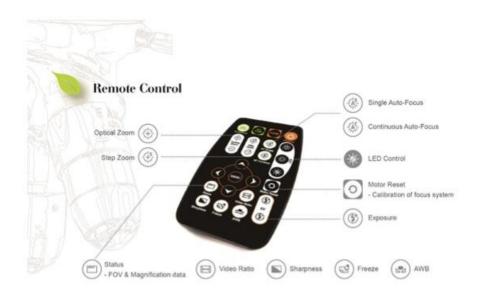

The microscope camera is connected to a HD monitor through a HDMI cable. There are several special image functions:

- Shutter control, real-time defogging processing
- WDR image process
- Noise reduction
- MIRROR to rotate and flip images
- SMART D-ZOOM: enlarge specific areas

## Special Image Effect

- EXPOSURE: shutter, defog real-time image processing
- BACKLIGHT: wide dynamic range
- NR: noise reduction
- MIRROR: rotary image by left/ right, up/ down and 180° horizontal rotary
- SMART D-ZOOM: assign area A or/ and area B for digital enlarge
- NEG.IMAGE: reverse image & image stabilization system
- MOTION: detect moving object