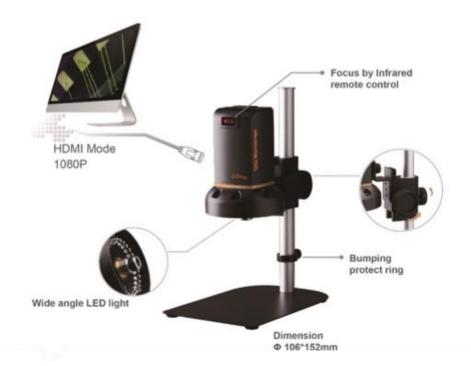

## ProZoom Digi AF-HD Otofokus Dijital Mikroskop

## Digi Microscope

- Magnification: 12x 132x on 21.5" monitor per 4x Lens
- Working distance : 21.8cm 2.2cm
- CMOS sensor : 2M pixels
- Dimension: φ106 x 152 mm
- Built-in 30 PCS of top view & wide angle LED light, allow to adjust the brightness
- IR remote control focus system for optional manual focus and Auto-focus
- HDMI signal output 1080P
- · Built-in external light socket
- Power supply : DC 5V/2A , cable length : 180cm

PRO SMT Elektronik San. ve Tic. Ltd Şti. PRO SMT Elektronik Industry and Trade Yenişehir Mah. Mustafa Akyol Sok. No:13 A-Blok, D:115, Pendik - Istanbul www.prosmt.com - info@prosmt.com

Tabletop HDMI Inspection Microscope is suitable for speedy inspection on industrial production line because it delivers full HD 1080P images at 60 fps. The build-in 5 object lens offers a parfocal distance at WD 82 mm for continuous zoom in from FOV of 18.3 mm to 2.8 mm with larger magnification.