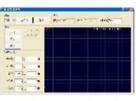

Liquid Crystal Display (LCD)

**Observe Screen** 

Infrared Heating Tube

Magnetism Absorb Seal

PC On-line Operate

Ceramic Thermoelectric Couple

prosmt